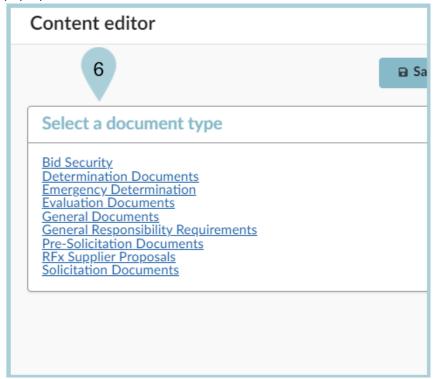

You can also click **Attach from Programs Library** if you would like to attach a document that you previously uploaded on the Setup Documents tab).

6. Select the applicable document type link within the Select a document type section on the Content editor pop-up.