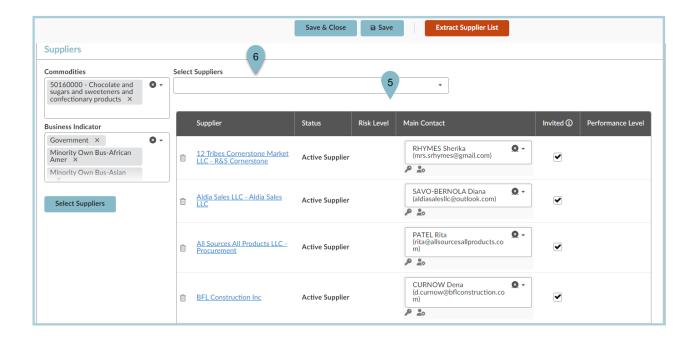

6. Utilize the **Select Suppliers** dropdown to search and select ad hoc suppliers you would like to invite to your sourcing project.

Suppliers already invited will not appear within the dropdown.

7. Once you have added individual suppliers (if necessary), click Save.

Reselecting the **Select Suppliers** button <u>replaces</u> the current suppliers listed in the tab.