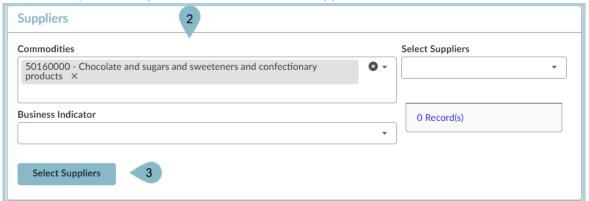

## **Identify Suppliers**

- 1. Within your sourcing project, navigate to the **Identify Suppliers** left margin tab.
- 2. Users select multiple suppliers within a commodity by selecting commodity codes from the **Commodities** field.

The Commodities field defaults to the commodity selected on the Setup Project tab. Select all desired commodities before moving to the next step.

3. Once complete adding commodities, click **Select Suppliers**.